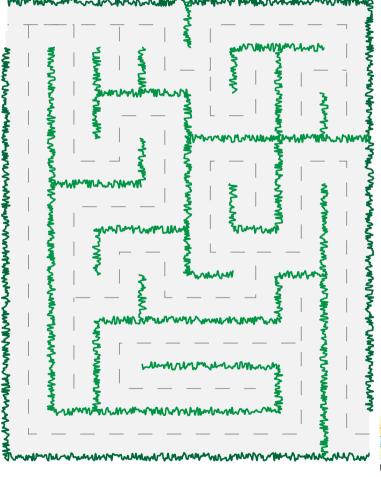

# Amaaazing maze game

Norman and Shudi need to take their patient to the hospital. Can you help guide them there safely?

Don't get

Which way?

Left or right?

#### **Amazing maze**