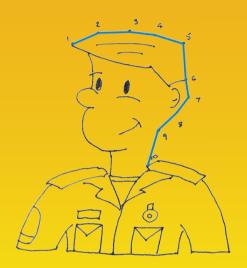

## Doodle time!

Dot-2-Dot

Hi,
I'm Norman and I am a
paramedic. Join the dots
to finish the picture!

Colour me in too if you like...