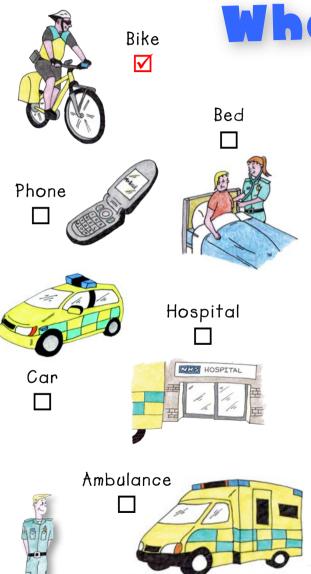

# Amaaazing maze game

Norman and Shudi need to take their patient to the hospital. Can you help guide them there safely?

Don't get

Which way?

Left or right?